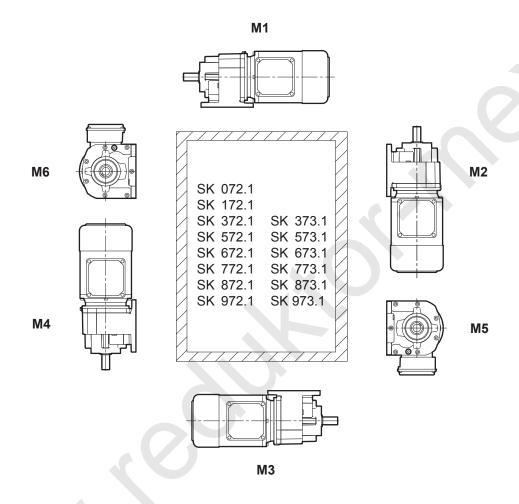

## **Mounting Positions**

Getriebebau NORD differentiates between six mounting positions, M1 to M6, for gear units and gear motors. These are shown in the following figure

These mounting positions are valid also for flange mounted design B5, for flange mounted design B14 ..Z, and for foot-flange mounted design ..XF und ..XZ.