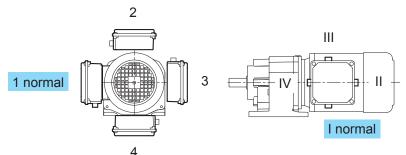

## Position of terminal box and cable entry

## Standard version: Terminal box at 1 and cable entry at I

If another layout is desired, please specifically note when ordering. Please always enquire about terminal box at IV..

Cable entries at brake- motors only possible at pos. I and III.